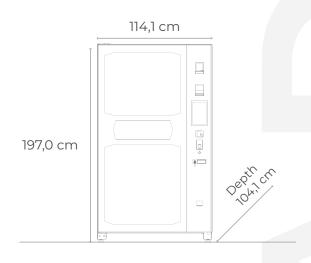

#### **CHARACTERISTICS**

| Height of delivery area   | 100 cm        |
|---------------------------|---------------|
| Maximum number of shelves | 8             |
| Lanes per shelf           | 10            |
| Power supply              | 230 V / 50 Hz |
| Weight                    | 500 kg        |