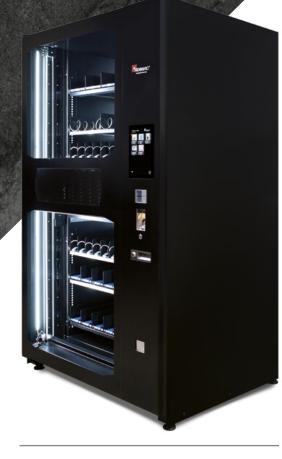

# AD10 The space and the comfort you are looking for

The AD10 is the +3°C refrigerated vending machine with delivery area in raised position. The large windows and the high capacity offer space and visibility to any type of fresh product.

AD10 can deliver different products in terms of fragility, volume and weight. Thanks to the hybrid configuration of conveyor belts and spirals, it is possible to insert the most various products sizes, up to a maximum of 60 different products.

# **Touch screen** رِنْس with display 10 or 21.5 inches

The touch screen offers more interactivity by user and easy and intuitive product selection.

#### **CHARACTERISTICS**

| Height of delivery area   | 100 cm        |
|---------------------------|---------------|
| Maximum number of shelves | 8             |
| Lanes per shelf           | 10            |
| Power supply              | 230 V / 50 Hz |
| Weight                    | 500 kg        |