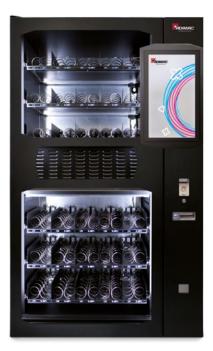

# AD10 The space and the comfort you are looking for

The AD10 is the +3°C refrigerated vending machine with delivery area in raised position. The large windows and the high capacity offer space and visibility to any type of fresh product.

AD10 can deliver different products in terms of fragility, volume and weight. Thanks to the hybrid configuration of conveyor belts and spirals, it is possible to insert the most various products sizes, up to a maximum of 60 different products.

### Automatic door in a raised position and integrated lift

Products slide gently on the latest generation lift to avoid any kind of impact and damage. The withdrawal compartment in raised position allows you to take the product comfortably without bending.