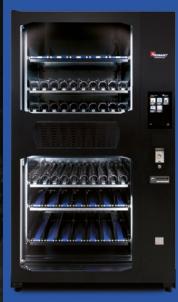

# AD10 The space and the comfort you are looking for

The AD10 is the +3°C refrigerated vending machine with delivery area in raised position. The large windows and the high capacity offer space and visibility to any type of fresh product.

AD10 can deliver different products in terms of fragility, volume and weight. Thanks to the hybrid configuration of conveyor belts and spirals, it is possible to insert the most various products sizes, up to a maximum of 60 different products.

### Automatic door in a raised position and integrated lift

Products slide gently on the latest generation lift to avoid any kind of impact and damage. The withdrawal compartment in raised position allows you to take the product comfortably without bending.

# **Touch screen** رِنْس with display 10 or 21.5 inches

The touch screen offers more interactivity by user and easy and intuitive product selection.

#### **CHARACTERISTICS**

| Height of delivery area   | 100 cm        |
|---------------------------|---------------|
| Maximum number of shelves | 8             |
| Lanes per shelf           | 10            |
| Power supply              | 230 V / 50 Hz |
| Weight                    | 500 kg        |