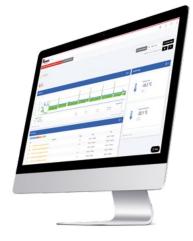

## Check in real time $\bigcirc$ and from remote with AD - Cloud

Simple and innovative, the AD Cloud system optimizes all control, support and update operations on machines. All networked devices can be monitored from anywhere and from any device.

- ▶ Real-time stock control and under-stock management.
- Monitoring of transactions.
- Export of all system data (daily, weekly and monthly reports).
- Configure and customize your dashboard.
- Sharing data with your employees.
- Multi-user management.