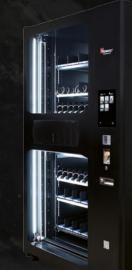

# AD10 The space and the comfort you are looking for

The AD10 is the +3°C refrigerated vending machine with delivery area in raised position. The large windows and the high capacity offer space and visibility to any type of fresh product.

AD10 can deliver different products in terms of fragility, volume and weight. Thanks to the hybrid configuration of conveyor belts and spirals, it is possible to insert the most various products sizes, up to a maximum of 60 different products.

### Automatic door in a raised position and integrated lift

Products slide gently on the latest generation lift to avoid any kind of impact and damage. The withdrawal compartment in raised position allows you to take the product comfortably without bending.

# **Touch screen** رِنْس with display 10 or 21.5 inches

The touch screen offers more interactivity by user and easy and intuitive product selection.

#### **CHARACTERISTICS**

| Height of delivery area   | 100 cm        |
|---------------------------|---------------|
| Maximum number of shelves | 8             |
| Lanes per shelf           | 10            |
| Power supply              | 230 V / 50 Hz |
| Weight                    | 500 kg        |