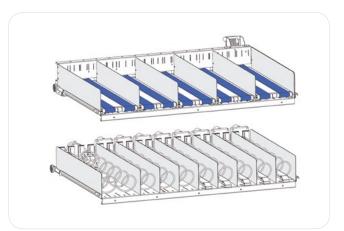

AD10 can deliver different products in terms of fragility, volume and weight. Thanks to the hybrid configuration of conveyor belts and spirals, it is possible to insert the most various products sizes, up to a maximum of 60 different products.

### Automatic door in a raised position and integrated lift

Products slide gently on the latest generation lift to avoid any kind of impact and damage. The withdrawal compartment in raised position allows you to take the product comfortably without bending.