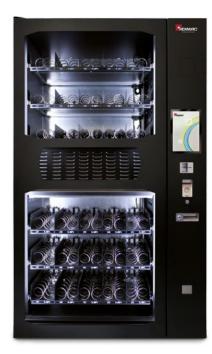

# AD10 The space and the comfort you are looking for

The AD10 is the +3°C refrigerated vending machine with delivery area in raised position. The large windows and the high capacity offer space and visibility to any type of fresh product.

AD10 can deliver different products in terms of fragility, volume and weight. Thanks to the hybrid configuration of conveyor belts and spirals, it is possible to insert the most various products sizes, up to a maximum of 60 different products.

#### **Temperature** controlled and adjustable

The refrigeration system can be configured to manage up to 2 different temperature zones to allow the proper storage of different product categories.