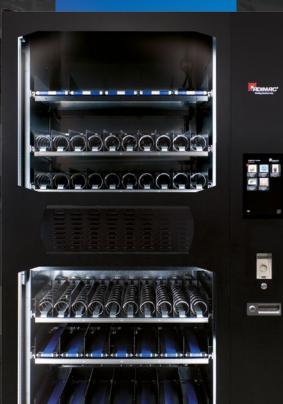

# AD10 The space and the comfort you are looking for

The AD10 is the +3°C refrigerated vending machine with delivery area in raised position. The large windows and the high capacity offer space and visibility to any type of fresh product.

AD10 can deliver different products in terms of fragility, volume and weight. Thanks to the hybrid configuration of conveyor belts and spirals, it is possible to insert the most various products sizes, up to a maximum of 60 different products.

### Automatic door in a raised position and integrated lift

Products slide gently on the latest generation lift to avoid any kind of impact and damage. The withdrawal compartment in raised position allows you to take the product comfortably without bending.

#### **Temperature** controlled and adjustable

The refrigeration system can be configured to manage up to 2 different temperature zones to allow the proper storage of different product categories.